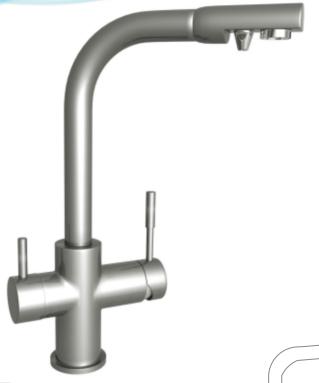

## FXFCH13-4-M K

Four-way kitchen sink faucet for cold, hot and filtered water

## **General Description:**

FXFCH13-4-M\_K - four-way kitchen sink faucet for cold, hot and filtered water. Installation kit includes a set of adapter connectors (tubing, washers, gaskets) necessary for proper connection.