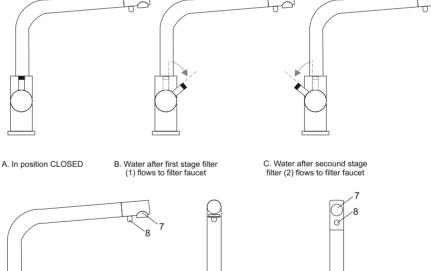

## **Features:**

- High quality
- Competitive pricing
- Modern desing
- Compatible with most RO systems available on the market
- Fit into a modern kitchen

- 1 Filtered water connection to the faucet after first filtration stage 2 Filtered water connection to the faucet after second filtration stage

- 2 Filtered water connection to 3 Hot tap water (unfiltered) 4 Cold tap water (unfiltered) 5 Filtered water valve 6 Tap water valve (unfiltered) 7 Tap water outlet (unfiltered)
- 8 Filtered water outlet