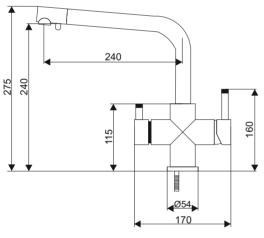

## **Features:**

- High quality
- Competitive pricing
- Modern desing
- Compatible with most RO systems available on the market
- Fit into a modern kitchen

- 1 Filtered water connection to the faucet after first filtration stage 2 Filtered water connection to the faucet after second filtration stage

- 2 Filtered water connection to 3 Hot tap water (unfiltered) 4 Cold tap water (unfiltered) 5 Filtered water valve 6 Tap water valve (unfiltered) 7 Tap water outlet (unfiltered)
- 8 Filtered water outlet